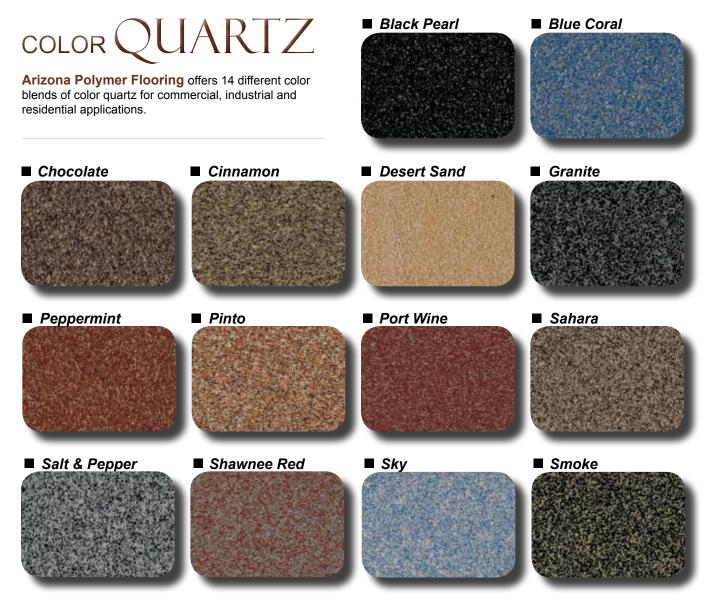

## **Description & Key Benefits**

Color Quartz flooring is a durable and attractive seamless flooring system. It incorporates colored quartz aggregate in a tough epoxy matrix and is sealed with specialty formulated clear epoxy or polyurethane. The high strength surface provides excellent wear resistance, sanitation and chemical resistance. Surface texture can be varied from a nearly smooth finish to an aggressive slip-resistant surface for wet areas.